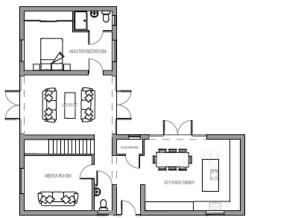

# 19/00594/FUL

Variation of condition 2 (approved plan schedule) of application 19/00006/FUL for alterations to elevations and floor plans to allow for provision of a first floor and alterations to fenestration.

1 Down Hatherley Lane, Down Hatherley, Gloucester, Gloucestershire

#### **Site Location Plan**



### **Aerial View**



Application Site

## **Proposed Block Plan**



## **Proposed Elevations**







SOUTH SIDE



EAST SIDE

## **Proposed Floor Plans & Roof Plan**





#### Comparison Plans – Proposed Block Plan





Block Plan as Approved – 19/00006/FUL

Proposed Block Plan – Current proposal

#### **Comparison Plans - Proposed Elevations**



Elevations as Approved – 19/00006/FUL



**Proposed Elevations** 

#### **Comparison Plans - Proposed Floor Plans & Roof Plan**







As Approved – 19/00006/FUL

As Proposed

# **Site Photographs**





# **Site Photographs**





#### **Site Video**