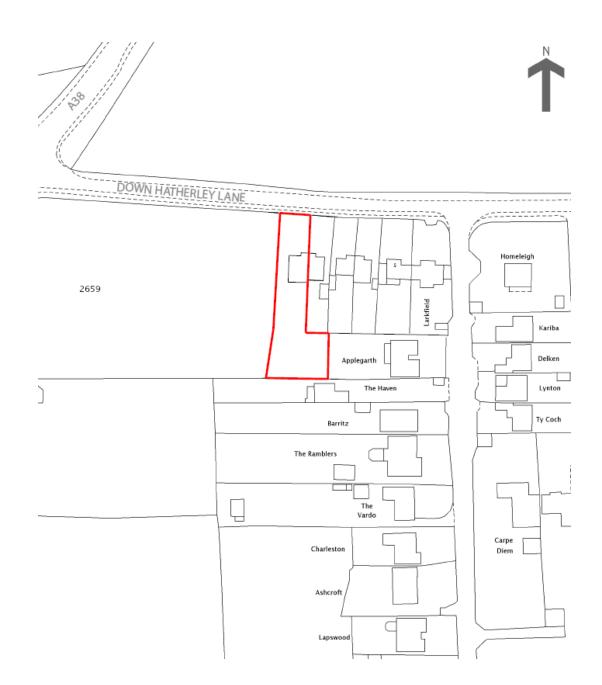

# 19/00594/FUL

Variation of condition 2 (approved plan schedule) of application 19/00006/FUL for alterations to elevations and floor plans to allow for provision of a first floor and alterations to fenestration.

1 Down Hatherley Lane, Down Hatherley, Gloucester, Gloucestershire

#### **Site Location Plan**



### **Aerial View**



Application Site

## **Proposed Block Plan**



## **Proposed Elevations**







SOUTH SIDE



EAST SIDE

## **Proposed Floor Plans & Roof Plan**





#### Comparison Plans – Proposed Block Plan





Block Plan as Approved – 19/00006/FUL

Proposed Block Plan – Current proposal

#### **Comparison Plans - Proposed Elevations**



Elevations as Approved – 19/00006/FUL



**Proposed Elevations** 

#### **Comparison Plans - Proposed Floor Plans & Roof Plan**







As Approved – 19/00006/FUL

As Proposed

# **Site Photographs**





# **Site Photographs**





#### **Site Video**