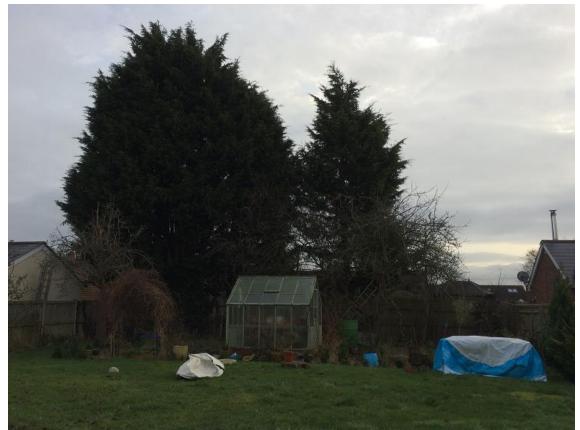

application 19/00006/FUL for alterations to elevations and floor plans to allow for provision of a first floor and alterations to fenestration.

1 Down Hatherley Lane, Down Hatherley, Gloucester, Gloucestershire

#### **Site Location Plan**



### **Aerial View**



Application Site

## **Proposed Block Plan**



## **Proposed Elevations**







SOUTH SIDE



EAST SIDE

## **Proposed Floor Plans & Roof Plan**





#### Comparison Plans – Proposed Block Plan





Block Plan as Approved – 19/00006/FUL

Proposed Block Plan – Current proposal

#### **Comparison Plans - Proposed Elevations**



Elevations as Approved – 19/00006/FUL



**Proposed Elevations** 

#### **Comparison Plans - Proposed Floor Plans & Roof Plan**







As Approved – 19/00006/FUL

As Proposed

# **Site Photographs**





# **Site Photographs**





#### **Site Video**