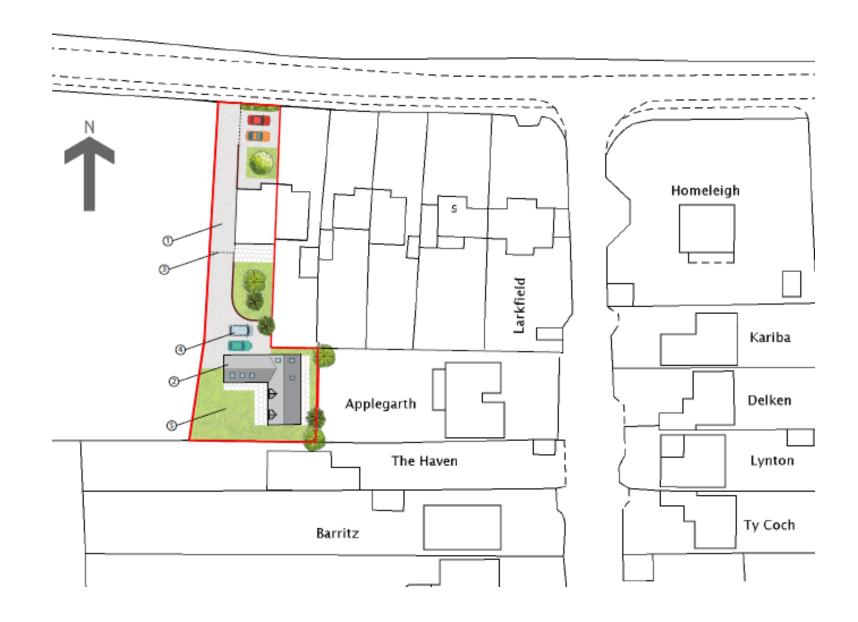

# 19/00594/FUL

Variation of condition 2 (approved plan schedule) of application 19/00006/FUL for alterations to elevations and floor plans to allow for provision of a first floor and alterations to fenestration.

1 Down Hatherley Lane, Down Hatherley, Gloucester, Gloucestershire

#### **Site Location Plan**



### **Aerial View**



Application Site

## **Proposed Block Plan**



## **Proposed Elevations**







SOUTH SIDE



EAST SIDE

## **Proposed Floor Plans & Roof Plan**





#### Comparison Plans – Proposed Block Plan





Block Plan as Approved – 19/00006/FUL

Proposed Block Plan – Current proposal

#### **Comparison Plans - Proposed Elevations**



Elevations as Approved – 19/00006/FUL



**Proposed Elevations** 

#### **Comparison Plans - Proposed Floor Plans & Roof Plan**







As Approved – 19/00006/FUL

As Proposed

# **Site Photographs**





# **Site Photographs**





#### **Site Video**