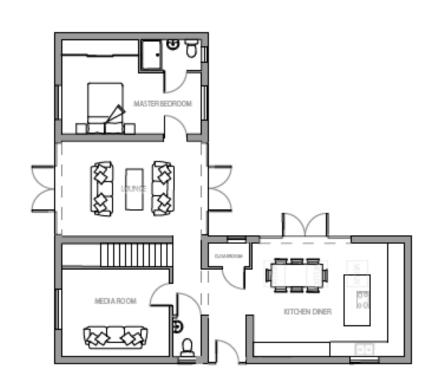

# 19/00594/FUL

Variation of condition 2 (approved plan schedule) of application 19/00006/FUL for alterations to elevations and floor plans to allow for provision of a first floor and alterations to fenestration.

1 Down Hatherley Lane, Down Hatherley, Gloucester, Gloucestershire

#### **Site Location Plan**



### **Aerial View**



Application Site

## **Proposed Block Plan**



## **Proposed Elevations**







SOUTH SIDE



EAST SIDE

## **Proposed Floor Plans & Roof Plan**





#### Comparison Plans – Proposed Block Plan





Block Plan as Approved – 19/00006/FUL

Proposed Block Plan – Current proposal

#### **Comparison Plans - Proposed Elevations**



Elevations as Approved – 19/00006/FUL



**Proposed Elevations** 

#### **Comparison Plans - Proposed Floor Plans & Roof Plan**







As Approved – 19/00006/FUL

As Proposed

# **Site Photographs**





# **Site Photographs**





#### **Site Video**