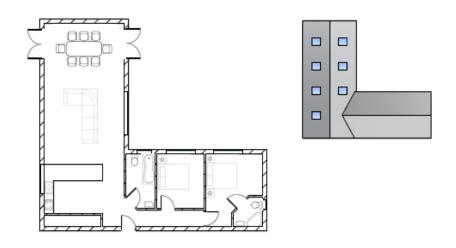

# 19/00594/FUL

Variation of condition 2 (approved plan schedule) of application 19/00006/FUL for alterations to elevations and floor plans to allow for provision of a first floor and alterations to fenestration.

1 Down Hatherley Lane, Down Hatherley, Gloucester, Gloucestershire

#### **Site Location Plan**



### **Aerial View**



Application Site

## **Proposed Block Plan**



## **Proposed Elevations**







SOUTH SIDE



EAST SIDE

## **Proposed Floor Plans & Roof Plan**





#### Comparison Plans – Proposed Block Plan





Block Plan as Approved – 19/00006/FUL

Proposed Block Plan – Current proposal

#### **Comparison Plans - Proposed Elevations**



Elevations as Approved – 19/00006/FUL



**Proposed Elevations** 

#### **Comparison Plans - Proposed Floor Plans & Roof Plan**







As Approved – 19/00006/FUL

As Proposed

# **Site Photographs**





# **Site Photographs**





#### **Site Video**