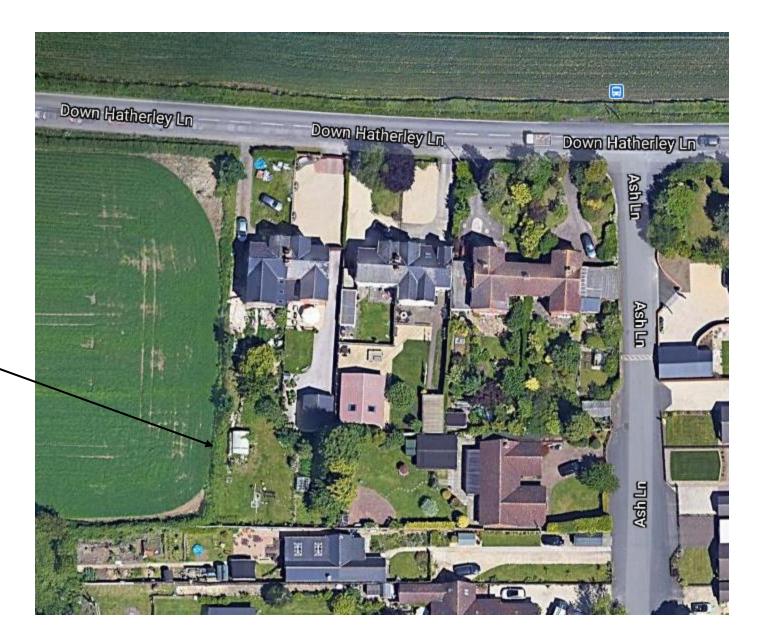

# 19/00594/FUL

Variation of condition 2 (approved plan schedule) of application 19/00006/FUL for alterations to elevations and floor plans to allow for provision of a first floor and alterations to fenestration.

1 Down Hatherley Lane, Down Hatherley, Gloucester, Gloucestershire

#### **Site Location Plan**



### **Aerial View**



Application Site

## **Proposed Block Plan**



## **Proposed Elevations**







SOUTH SIDE



EAST SIDE

## **Proposed Floor Plans & Roof Plan**





#### Comparison Plans – Proposed Block Plan





Block Plan as Approved – 19/00006/FUL

Proposed Block Plan – Current proposal

#### **Comparison Plans - Proposed Elevations**



Elevations as Approved – 19/00006/FUL



**Proposed Elevations** 

#### **Comparison Plans - Proposed Floor Plans & Roof Plan**







As Approved – 19/00006/FUL

As Proposed

# **Site Photographs**





# **Site Photographs**





#### **Site Video**