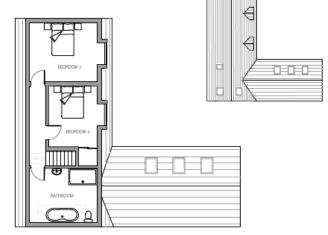

# 19/00594/FUL

Variation of condition 2 (approved plan schedule) of application 19/00006/FUL for alterations to elevations and floor plans to allow for provision of a first floor and alterations to fenestration.

1 Down Hatherley Lane, Down Hatherley, Gloucester, Gloucestershire

#### **Site Location Plan**



### **Aerial View**



Application Site

## **Proposed Block Plan**



## **Proposed Elevations**







SOUTH SIDE



EAST SIDE

## **Proposed Floor Plans & Roof Plan**





#### Comparison Plans – Proposed Block Plan





Block Plan as Approved – 19/00006/FUL

Proposed Block Plan – Current proposal

#### **Comparison Plans - Proposed Elevations**



Elevations as Approved – 19/00006/FUL



**Proposed Elevations** 

#### **Comparison Plans - Proposed Floor Plans & Roof Plan**







As Approved – 19/00006/FUL

As Proposed

# **Site Photographs**





# **Site Photographs**





#### **Site Video**